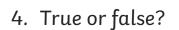

## Number Bonds of 20 Wheel Answers

2. Do you agree? yes no

Explain your reasoning.

20 is 10 more than 10. 17 is 10 more than 7 but the 3 is the same. Therefore, both sides of the equal sign have increased by 10 so the number sentence is correct.