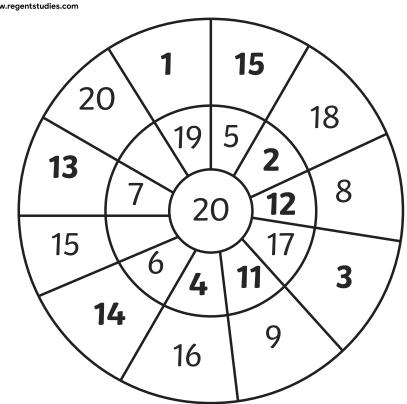

## Number Bonds of 20 Wheel **Answers**

- 3. 8 + 12 = 2020 12 = 812 = 20 8
  - **20 = 8 + 12 20 8 = 12 8 = 20 12** 
    - 20 = 12 + 8
- 4. 11 + 9 = 10 + 2 + 8

Explain why.

11 + 9 = 20. 2 + 8 = 10 so 10 + 2 + 8 = 20. Therefore, both sides of the equals sign have a total of 20.