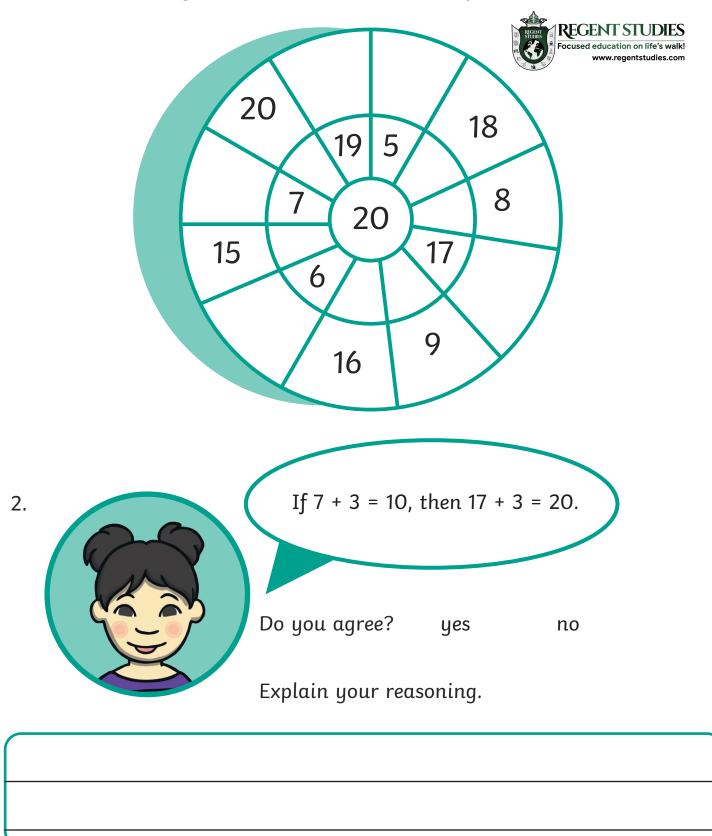

## Number Bonds of 20 Wheel

1. Find the missing numbers to make each part of the wheel total 20.